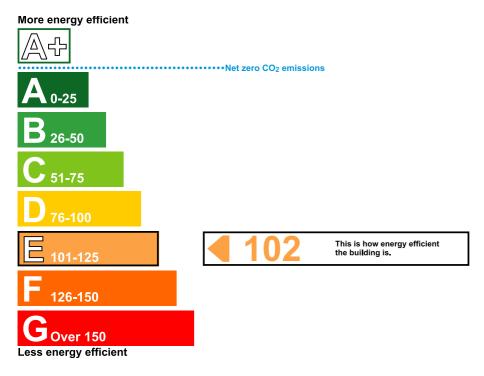

# Energy Performance Asset Rating

## **Technical Information**

| Main heating fuel:            | Natural Gas               |
|-------------------------------|---------------------------|
| Building environment:         | Heating and Mechanical    |
|                               | Ventilation               |
| Total useful floor area (m²): | 558                       |
| Building complexity (NOS leve | el): 3                    |
| Building emission rate (kgCO  | <mark>2/m²):</mark> 87.05 |

#### **Benchmarks**

Buildings similar to this one could have rating as follows:

If newly built

If typical of the existing stock